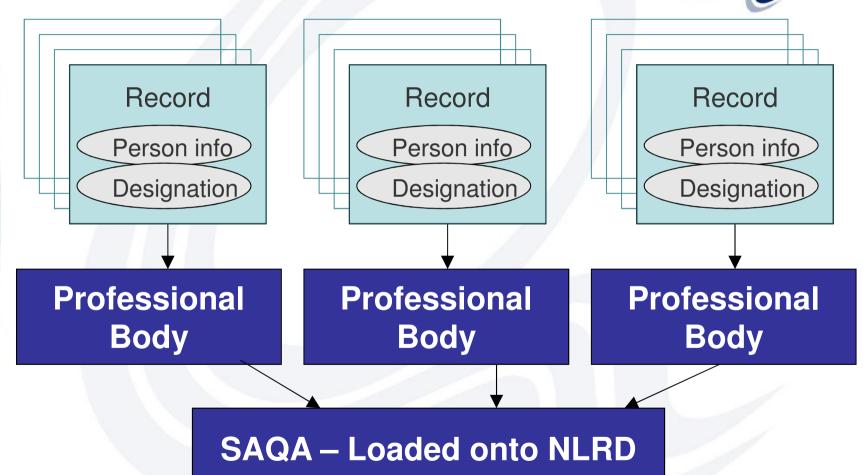

#### Data Flow to the NLRD

## **Person Information**

### **Person Designation**

Link between person and designation

| National_Id   | Person_Alternate _Id | Alternative_Id_<br>Type | _ Designation_ | Designation_Prof<br>_body_Id |
|---------------|----------------------|-------------------------|----------------|------------------------------|
| 7509090123086 |                      | 533                     | 45             | 692                          |
| 2008060123086 |                      | 533                     | 8              | 651                          |
|               | 350012345            | 539                     | 8              | 651                          |